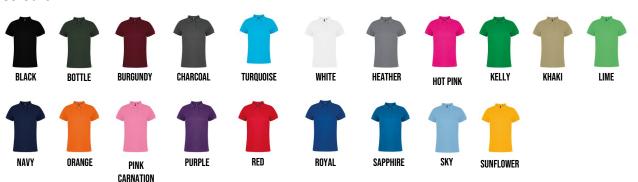

OX®

## AQ020 Women's Polo

### **Retail Description:**

A flattering tailored shape, with a longer hem at the back and side splits, the women's polo is effortlessly stylish with a wonderful fit. Perfect for smart office chic, but with the comfortable feel of trendy weekend wear.



#### Fabric:

100% Ringspun Combed Cotton, 200gsm Heather Grey: 85% Cotton, 15% Viscose. Charcoal: 60% Cotton, 40% Polyester.

Wash Care: 30°

County Of Origin: Bangladesh

#### Size Chart:

| SIZE                  | XS | S  | М   | L   | XL   | 2XL |
|-----------------------|----|----|-----|-----|------|-----|
| UK SIZE               | 8  | 10 | 12  | 14  | 16   | 18  |
| ACTUAL MEASUREMENT CM | 92 | 96 | 100 | 104 | 109  | 115 |
| LENGTH                | 62 | 63 | 64  | 65  | 66.5 | 69  |

#### **Colours:**