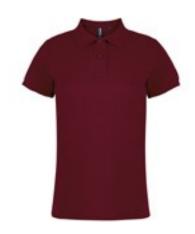

## AQ020 Women's Polo

### **Retail Description:**

A flattering tailored shape, with a longer hem at the back and side splits, the women's polo is effortlessly stylish with a wonderful fit. Perfect for smart office chic, but with the comfortable feel of trendy weekend wear.