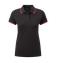

## AQ021 Women's Classic Fit Tipped Polo

## **Retail Description:**

Built from classic cotton pique and with twin tipped detailing to the collar and sleeves, this is a classic polo shirt that will always be in style regardless of the season or occasion.

## **Colours:**

BLACK/RED BLACK/WHITE NAVY/WHITE WHITE/NAVY