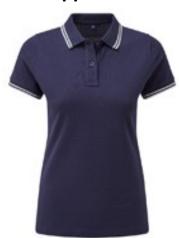

## AQ021 Women's Classic Fit Tipped Polo

## **Retail Description:**

Built from classic cotton pique and with twin tipped detailing to the collar and sleeves, this is a classic polo shirt that will always be in style regardless of the season or occasion.

## **Colours:**

BLACK/RED BLACK/WHITE NAVY/WHITE WHITE/NAVY