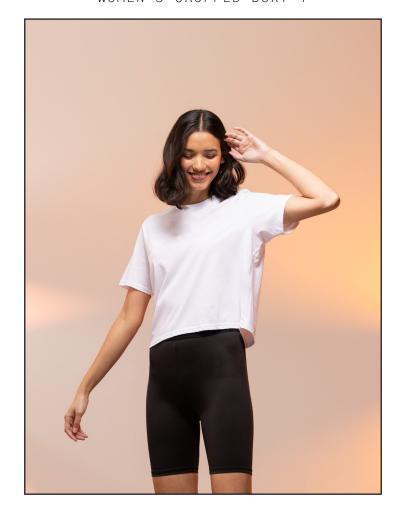

## SK237 WOMEN'S CROPPED BOXY T

Fabric: 60% Cotton, 40% Polyester Single

Jersey

Weight: 140gsm Sizes: 2XS-XL

Carton: 72 (2XS is 12 per carton)

Country of Origin: BANGLADESH Commodity Code: 61099020

- Tear-out label.
- Cropped T, with oversized, boxy fit.
- Stretch ribbed neckline.
- Twin-needle stitching