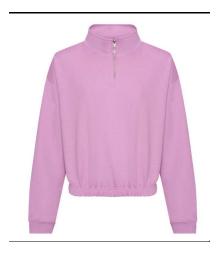

Style Code: JH037

**Style Name:** Women's Cropped 1/4 Zip Sweat

## **Retail Copy:**

Keep things casual with this on trend cropped sweatshirt. Featuring a quarter-zip front and funnel neckline. Made from cotton rich fabric for all year round comfort.

Team with leggings or jogpants for relaxed daytime wear.

Fabric Name: College

**Fabric Content:** 80% Ringspun Cotton/ 20% Polyester

Fabric Weight: 280gsm

**Carton Qty:** 24

Pack Qty: 6

Standard fit **Key Features:** 

Funnel neck

Quarter zip fastening

Cropped style Elasticated hem

Brushed inner fleece

Ribbed cuffs

Tear away label

100% cotton faced fabric

**Wash Care Instructions:** 