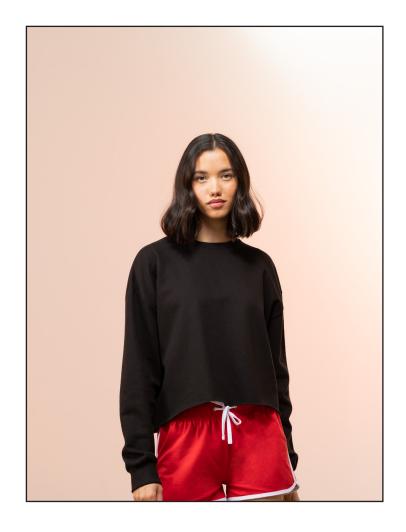

## WOMEN'S CROPPED SLOUNGE SWEAT

Fabric: 80% Cotton, 20% Polyester Brushed Back

Weight:280gsm Sizes: XS-XL Carton: 24

Country of Origin: BANGLADESH Commodity Code: 61091000

- Tear-out label
- Oversized sweat with cropped raw hem
- Set-in sleeves, with dropped shoulders
- 2x2 ribbed neck and cuffs
- Single jersey back neck tape