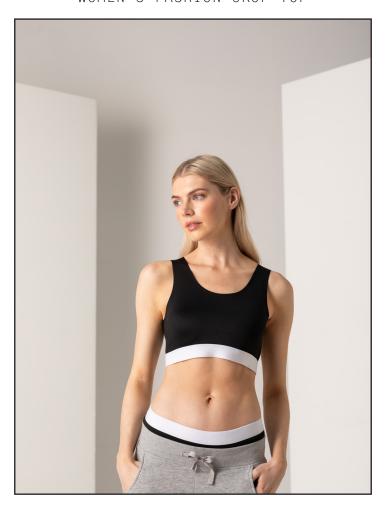

Fabric:96% Polyester, 4% Elastane Single Jersey(+ Jacquard Band) Weight:240gsm Sizes: XS-L Carton:72

Country of Origin: BANGLADESH Commodity Code: 61091000

- Tear-out label.
- Soft elastic jacquard waist band, suitable for sublimation printing.
- Non-transparent stretch polyester fabric.
- Matches Kids' SM236.
- Coordinates with SK436 Fashion Briefs & SK426 Fashion Leggings.

## SK236 WOMEN'S WORKOUT CROP TOP

| Garment Measurements | XS    | S     | М     | L     |
|----------------------|-------|-------|-------|-------|
| Chest-cms            | 34    | 37    | 40    | 43    |
| Length-cms           | 31    | 32.5  | 34    | 35.5  |
| To Fit Guide         |       |       |       |       |
| Chest-ins            | 30-32 | 32-34 | 34-36 | 36-38 |
| Chest-cms            | 76-81 | 81-86 | 86-91 | 91-96 |
| Waist-ins            | 26    | 28    | 30    | 32    |
| Waist-cms            | 66    | 71    | 76    | 81    |