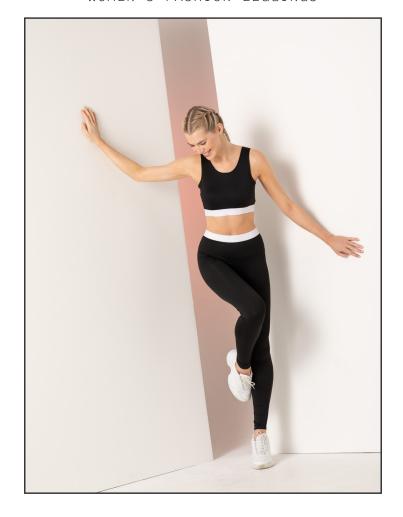

## SK426 WOMEN'S FASHION LEGGINGS

Fabric: 88% Polyester,

12% Elastane Single Jersey (+ Jacquard Band)

Weight: 300gsm Sizes: XS-XL Carton: 36

Country of Origin: BANGLADESH Commodity Code: 61046200

- Tear-out label
- Soft elastic jacquard waist band, suitable for sublimation printing
- Non-transparent stretch polyester fabric
- Matches Kids' SM426
- Coordinates with SK236 Fashion Crop Top & SK427 Fashion Cycling Shorts

BLACK/WHITE