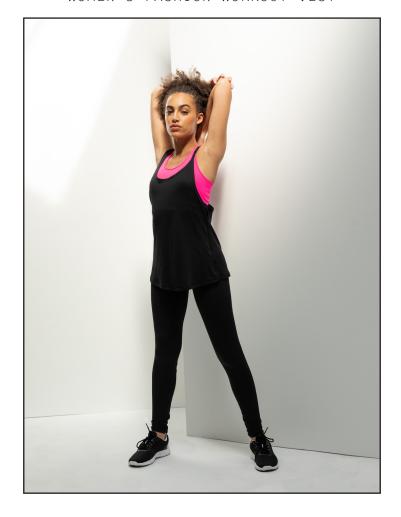

## SK241 WOMEN'S FASHION WORKOUT VEST

Fabric: 90% Polyester, 10% Elastane Single-

Jersey

Weight: 150gsm Sizes: XS-2XL Carton: 72

Country of Origin: BANGLADESH Commodity Code: 61099020

- Strappy back, drop armholes, scoop neck
- Curved hem
- Flatlock stitching
- Matches Kids' SM241
- Tear-out label, for easy re-branding