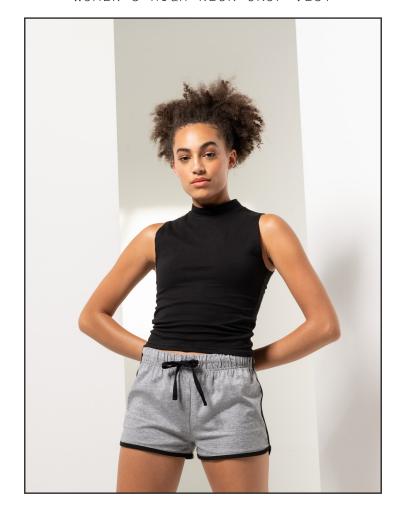

## SK170 WOMEN'S HIGH NECK CROP VEST

Fabric: 96% Cotton, 4% Elastane

Weight: 220gsm Sizes: XS-L Carton: 72

Country of Origin: BANGLADESH Commodity Code: 61091000

- Self-fabric funnel-neck
- Cropped at waist
- Twin-needle stitching at armholes and hem
- Soft-stretch single jersey fabric
- Matches Kids' SM170
- Tear-out label, for easy re-branding