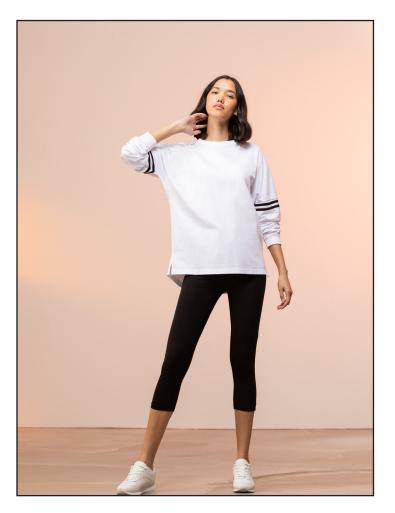

SK068 WOMEN'S 3/4 LENGTH LEGGINGS

Fabric: 96% Cotton, 4% Elastane Single Jersey

Weight: 190 gsm Sizes: XS-2XL Carton: 36

Country of Origin: Bangladesh Commodity Code: 61046200

- Elasticated waist
- Cropped length
- Shaped side seams
- Twin needle stitching
- Removable SF label, for easy re-branding