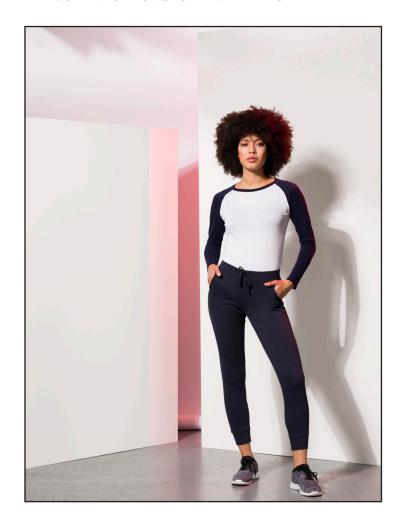

## SK271 WOMEN'S LONG SLEEVED BASEBALL T

Fabric: 100% Cotton

Weight: 140 gsm Single Jersey

Sizes: XS-XL Carton: 72

Country of Origin: Bangladesh Commodity Code: 61091000

- Contrast raglan sleeve and ribbed neck with back-neck tape
- Long-line fit with shaped side seams
- Twin-needle curved hem
- Matches Men's SF271 and Kids' SM271
- Tear-out label, for easy re-branding