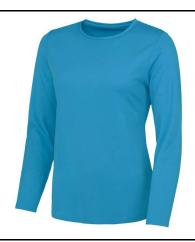

## Style Code:

JC012

Style Name:

Women's Long Sleeve Cool T

## **Retail Copy:**

Give all to your training inside and out. The Women's Long Sleeve Cool T is the perfect transitional piece with feminine cut for added comfort.

| <b>Colours:</b><br>Arctic White<br>Electric Yellow<br>Jet Black | <b>CMYK References</b><br>White<br>N/A<br>73/67/61/67 |                           | <b>Sizes</b><br>XS-XL<br>XS-XL<br>XS-XL |
|-----------------------------------------------------------------|-------------------------------------------------------|---------------------------|-----------------------------------------|
| Sapphire Blue                                                   | 85/21/0/0                                             |                           | XS-XL                                   |
| Sizes to fit                                                    | XS<br>S<br>M<br>L<br>XL                               | 8<br>10<br>12<br>14<br>16 |                                         |
| Fabric Name:                                                    | Neoteric                                              |                           |                                         |
| Fabric Content                                                  | 100% Polyester                                        |                           |                                         |
| Fabric Weight:                                                  | 140gsm                                                |                           |                                         |