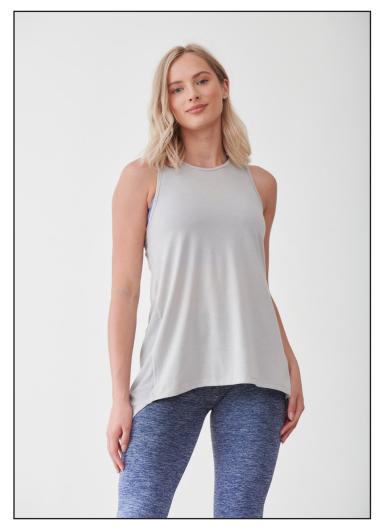

TL507 Ladies' Open Back Vest

Body Fabric: 65% Polyester /

35% Rayon

Single Jersey

Mesh Fabric: 88% Polyester /

12% Elastane

Weight: 145gsm/90gsm

Sizes: XS- 2XL

Carton: 36

Country of Origin: Bangladesh Commodity Code: 61099020

- Soft touch single jersey fabric
- Self fabric binding at neck and armholes
- Wide racer back with forward facing shoulder seams
- Long back with split up the middle which can be worn tied up or worn open
- · Curved back section where split begins
- Tear out label