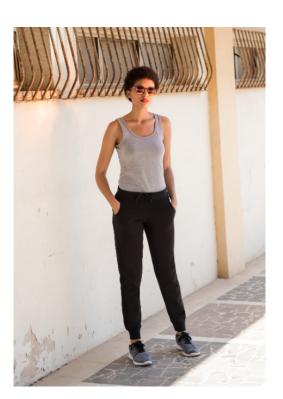

## **SLIM FIT CUFFED JOGGERS**

Fabric: 60% Cotton, 40% Polyester

Brushed Back Fleece

Weight: 250gsm XS - XL Sizes:

24 Carton:

**Description:** 

• Ribbed cuff and elasticated waistband with self-coloured flat lace draw cord and stitched

• 2 x curved side pockets

• Matches Men's SF425 and Kids' SM425

• Coordinates with SF525 Unisex Slim Fit Sweat and SF526 Unisex Slim Fit Zip-Through Hoody

• Tear-out label, for easy re-branding

# **SLIM FIT CUFFED JOGGERS**