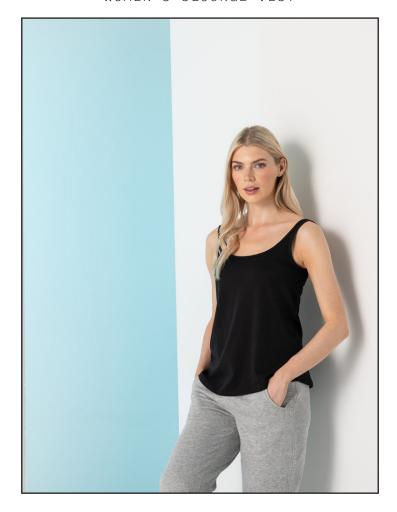

## SK234 WOMEN'S SLOUNGE VEST

Fabric: 60% Cotton, 40% Polyester

Single Jersey

Weight: 140gsm Sizes: XS-2XL

Carton: 72 (XS and 2XL are 12 per carton)

Country of Origin: BANGLADESH Commodity Code: 61099020

- Tear-out label.
- Relaxed fit vest.
- Self-fabric binding around neck and armholes, with top stitching.
- Scoop neck and low scoop back.
- Curved hem, with gentle drop-tail hem at back