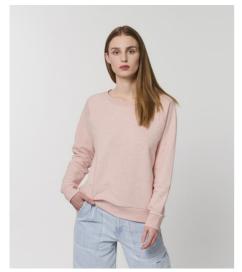

# STSW125-STELLA DAZZLER

# The women's relaxed fit sweatshirt

#### Relaxed Fit

- Raglan sleeve
- 1x1 rib at neck collar, sleeve hem and bottom hem
- Inside herringbone back neck tape
- Self fabric half moon at back neck

Shell : French Terry , 85% Cotton - Organic Ring Spun Combed , 15% Polyester - Recycled , Fabric washed , Light sueded , 300 GSM