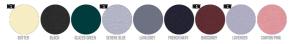

WHITES



# **COLORS**



# ESSENTIAL HEATHERS



WOMEN CREW NECK SWEATSHIRTS

# STSW125-STELLA DAZZLER



# The women's relaxed fit sweatshirt

#### Relaxed Fit

- Raglan sleeve
- 1x1 rib at neck collar, sleeve hem and bottom hem
- Inside herringbone back neck tape
- Self fabric half moon at back neck

Shell : French Terry , 85% Cotton - Organic Ring Spun Combed , 15% Polyester - Recycled , Fabric washed , Light sueded , 300 GSM

## **Printing Specifications**

For suitable print techniques, please download our printing guide

#### Certifications & memberships









## Wash Instructions

Wash similar colours together, do not iron on print, wash and iron inside out.





|   | SIZES         | XS   | S  | М    | L    | XL | XXL  |
|---|---------------|------|----|------|------|----|------|
| Α | Half Chest    |