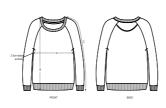

# The women's relaxed fit sweatshirt

#### Relaxed Fit

- Raglan sleeve
- 1x1 rib at neck collar, sleeve hem and bottom hem
- Inside herringbone back neck tape
- Self fabric half moon at back neck

Shell : French Terry , 85% Cotton - Organic Ring Spun Combed , 15% Polyester - Recycled , Fabric washed , Light sueded , 300 GSM

## Wash Instructions

Wash similar colours together, do not iron on print, wash and iron inside out.

|   | SIZES         | XS   | S  | М    | L    | XL | XXL  |
|---|---------------|------|----|------|------|----|------|
| Α | Half Chest    | 52.5 | 55 | 58   | 61   | 64 | 67   |
| В | Body Length   | 60   | 62 | 64   | 66   | 67 | 68   |
| С | Sleeve Length | 64.8 | 66 | 67.5 | 68.8 | 70 | 71.2 |