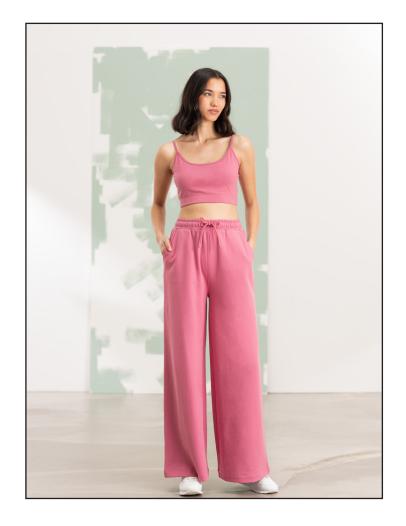

## SK431 WOMEN'S SUSTAINABLE FASHION WIDE LEG JOGGERS

Fabric: 60% Regenerated Cotton, 40% Recycled Polyester Brushed Back Fleece

Weight: 260gsm Sizes: 2XS-2XL

Carton: XS, 2XL = 12; S - XL = 24

Country of Origin: BANGLADESH Commodity Code: 61046200

- Women's wide leg pants
- Elasticated waist with long round cord drawcord
- Curved front side pockets
- Tonal topstitching detail
- Coordinates with new lounge sweats range
- Brand Free, for easy re-branding
- Re-sealable, recyclable bags; made from 100% recycled plastic