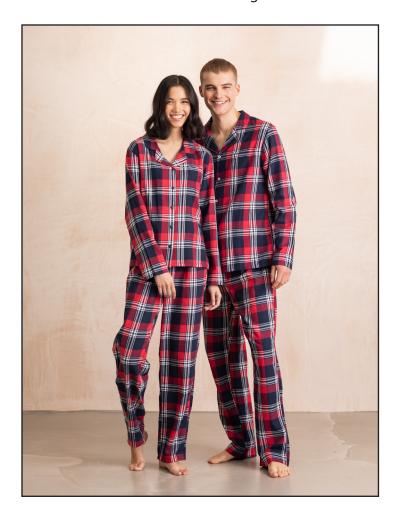

## SK074 Women's Tartan Lounge Set

100% Cotton Fabric:

Flannel/Twill Weave

Weight: 115gsm Sizes: XS-2XL 24 Carton:

Country of Origin: Bangladesh Commodity Code: 62082100

- Women's tartan lounge shirt & pants 2pc set
- Lounge shirt with notched collar
- Grown-on button fastening, pearlised buttons
- Topstitched patch pocket on chest
- Lounge pants with plain hem and fully elasticated waist
- Twin needle hem and self fabric cuffs
- Coordinates with Tartan Lounge range for Men, Women, Kids & Babies (Larkwood)
- Tear-out label, for easy re-branding