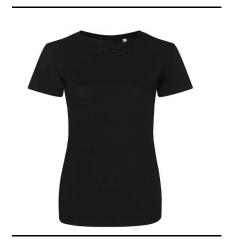

## **Retail Copy:**

Add a key piece to your wardrobe with the staple tri-blend ladies crew neck tee.

Made from soft feel fabric for added comfort, this tee features a round neckline and is
finished with a flatterig Women's fit.

Pair the tri-blend with jeans for a casual look, day or night!

| Colours:      | <b>CMYK References</b> |    | Sizes  |
|---------------|------------------------|----|--------|
| Heather Black | 90 / 68 / 41 / 90      |    | XS-XL  |
| Solid Black   | Black                  |    | XS-XXL |
| Solid White   | White                  |    | XS-XXL |
| Sizes to fit: | XS                     | 8  |        |
|               | S                      | 10 |        |
|               | M                      | 12 |        |
|               | L                      | 14 |        |
|               | XL                     | 16 |        |
|               | XXL                    | 18 |        |
|               |                        |    |        |

Side seams

Size label only, for easy rebranding - colour coded

white for Ladies

Tri- blend fabric for style and comfort Surface excellent for print or embroidery

Taped neck

Ribbed crew neck

Twin needle stitching detail