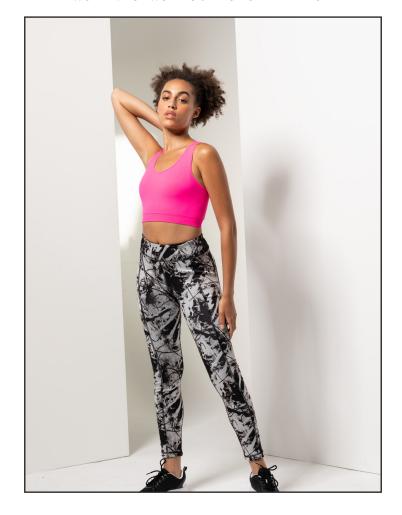

## SK235 WOMEN'S WORKOUT CROPPED TOP

Fabric: 92% Nylon, 8% Elastane

Weight: 280gsm Sizes: S-L Carton: 72

Country of Origin: BANGLADESH

Commodity Code: 927

Racer-back

 Seamless knit with light support and shaping

## SK235 WOMEN'S WORKOUT CROPPED TOP

| Garment Measurements | XS    | S     | М     | L     |
|----------------------|-------|-------|-------|-------|
| Chest-cms            | 29    | 32    | 35    | 37    |
| Length-cms           | 29    | 31    | 33    | 34    |
| To Fit Guide         |       |       |       |       |
| Chest-ins            | 30-32 | 32-34 | 34-36 | 36-38 |
| Chest-cms            | 76-81 | 81-86 | 86-91 | 91-96 |
| Waist-ins            | 26    | 28    | 30    | 32    |
| Waist-cms            | 66    | 71    | 76    | 81    |

Black

NEON PINK 806C