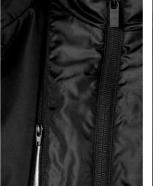

#### EXCLUSIVE DETAILS

- > Front closure Button
- > Removable chest warmer
- > 2 front and 1 sleeve pockets with zippers
- > 2 inside chest pockets with zipper closure
- > Backside slit
- > Invisible zipper access for inside jacket between shell and lining fabric for decoration
- > Insulation with DuPont™ Sorona® Aura
- > Feminine ¾ length (ladies version)