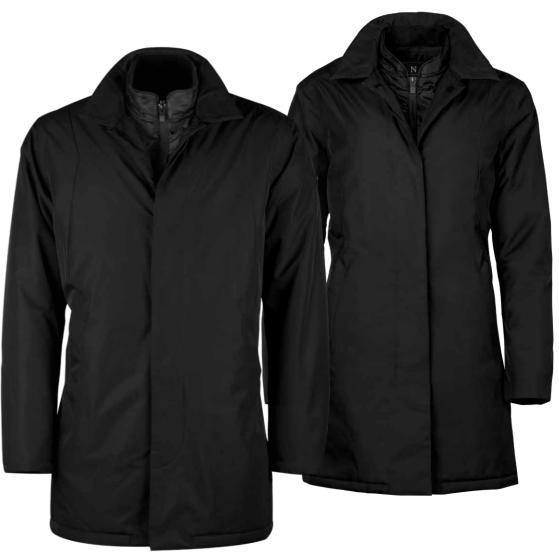

# ABINGTON

MENS / LADIES

Outer fabric 100% recycled Polyester Twill | Foring 100 % Recylced Polyester

Padding 100% polyester Sorona® Aura padding

Color Black | Mens S-3XL | Ladies XS-2XL

MORE INFO

#### **FABRIC**

Outer fabric 100% recycled Polyester Twill Wind- and water repellent Bionic Finish® ECO impregnation Lining 100% recycled Polyester Padding 100% polyester Sorona® Aura padding

WEIGHT LADIES MENS Shell:  $139 \text{ g/m}^2$ XS-2XL S-3XL