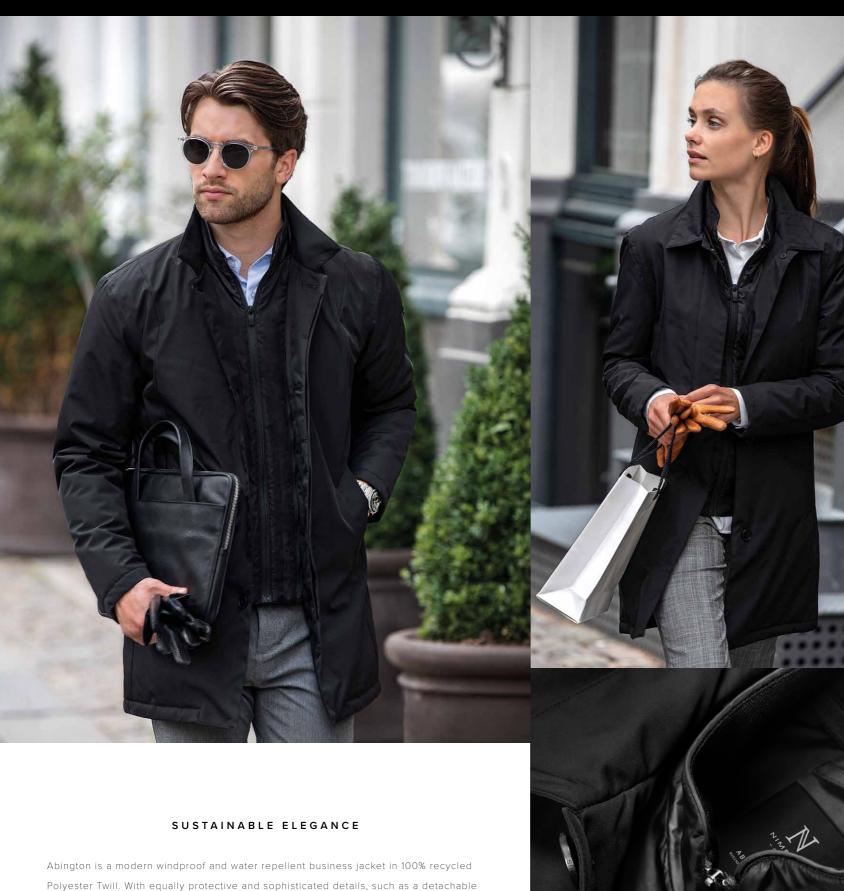

Abington is a modern windproof and water repellent business jacket in 100% recycled Polyester Twill. With equally protective and sophisticated details, such as a detachable gilet-looking wind placket and a 100% Sorona® Aura padding, this sustainable piece of outerwear will keep you warm and stylish all season.

#### DESCRIPTION

Abington is a modern windproof and water repellent business jacket in 100% recycled Polyester Twill. With equally protective and sophisticated details, such as a detachable gilet-looking wind placket and a 100% Sorona® Aura padding, this sustainable piece of outerwear will keep you warm and stylish all season.

#### EXCLUSIVE DETAILS

- > Front closure Button
- > Removable chest warmer
- > 2 front and 1 sleeve pockets with zippers
- > 2 inside chest pockets with zipper closure
- > Backside slit
- > Invisible zipper access for inside jacket between shell and lining fabric for decoration
- > Insulation with DuPont™ Sorona® Aura
- > Feminine ¾ length (ladies version)