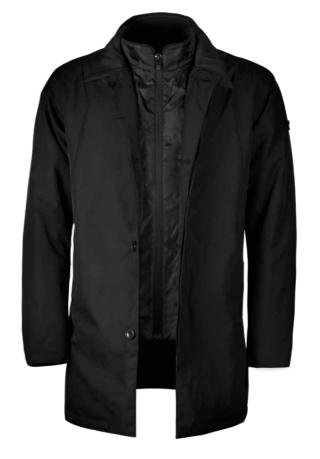

Abington is a modern windproof and water repellent business jacket in 100% recycled Polyester Twill. With equally protective and sophisticated details, such as a detachable gilet-looking wind placket and a 100% Sorona® Aura padding, this sustainable piece of outerwear will keep you warm and stylish all season.

#### DESCRIPTION

Abington is a modern windproof and water repellent business jacket in 100% recycled Polyester Twill. With equally protective and sophisticated details, such as a detachable gilet-looking wind placket and a 100% Sorona® Aura padding, this sustainable piece of outerwear will keep you warm and stylish all season.

#### EXCLUSIVE DETAILS

- > Front closure Button
- > Removable chest warmer
- > 2 front and 1 sleeve pockets with zippers
- > 2 inside chest pockets with zipper closure
- > Backside slit
- > Invisible zipper access for inside jacket between shell and lining fabric for decoration
- > Insulation with DuPont™ Sorona® Aura
- > Feminine ¾ length (ladies version)