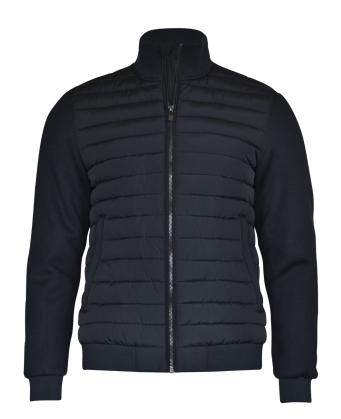

# CRESENT

MEN / WOMEN

MEN

Black / Navy

WOMEN

Black / Navy

MORE INFO

### VERSATILE HYBRID JACKET

Bringing together a premium design complemented by our expertise in quality outerwear makes Crescent a versatile hybrid jacket, elegantly crafted for layering and transitional weather. With smoothly knitted sleeves, bonded with fleece, and strategically placed panels with padding in recycled polyester at the front body, this luxury hybrid jacket provides essential warmth where you need it most. Crescent is a versatile piece of outerwear that pairs nicely with both classic and more modern garments. Men's version features a stand-up collar and women's version has a feminine design with a low-cut collar.

COLOUR Black, Navy

WEIGHT Quilt Shell: 78 g/m². Lining: 65 g/m². Sleeves & Back: 360 g/m². Rib: 750 g/m²

SIZE Men: S - 4XL | Women: XS - 3XL