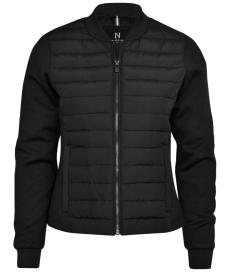

# CRESENT

MEN / WOMEN

MEN

Black / Navy

WOMEN

Black / Navy

MORE INFO

### VERSATILE HYBRID JACKET

Bringing together a premium design complemented by our expertise in quality outerwear makes Crescent a versatile hybrid jacket, elegantly crafted for layering and transitional weather. With smoothly knitted sleeves, bonded with fleece, and strategically placed panels with padding in recycled polyester at the front body, this luxury hybrid jacket provides essential warmth where you need it most. Crescent is a versatile piece of outerwear that pairs nicely with both classic and more modern garments. Men's version features a stand-up collar and women's version has a feminine design with a low-cut collar.