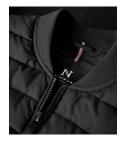

### VERSATILE HYBRID JACKET

Bringing together a premium design complemented by our expertise in quality outerwear makes Crescent a versatile hybrid jacket, elegantly crafted for layering and transitional weather. With smoothly knitted sleeves, bonded with fleece, and strategically placed panels with padding in recycled polyester at the front body, this luxury hybrid jacket provides essential warmth where you need it most. Crescent is a versatile piece of outerwear that pairs nicely with both classic and more modern garments. Men's version features a stand-up collar and women's version has a feminine design with a low-cut collar.

#### **EXCLUSIVE DETAILS**

- · YKK metalux main zipper
- · Sorona® Aura padding
- · Zipped side pockets