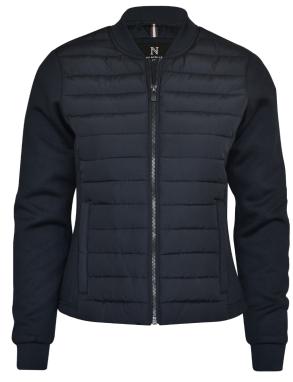

# CRESENT

MEN / WOMEN

MEN

Black / Navy

WOMEN

Black / Navy

MORE INFO

### VERSATILE HYBRID JACKET

Bringing together a premium design complemented by our expertise in quality outerwear makes Crescent a versatile hybrid jacket, elegantly crafted for layering and transitional weather. With smoothly knitted sleeves, bonded with fleece, and strategically placed panels with padding in recycled polyester at the front body, this luxury hybrid jacket provides essential warmth where you need it most. Crescent is a versatile piece of outerwear that pairs nicely with both classic and more modern garments. Men's version features a stand-up collar and women's version has a feminine design with a low-cut collar.

COLOUR Black, Navy

WEIGHT Quilt Shell: 78 g/m². Lining: 65 g/m². Sleeves & Back: 360 g/m². Rib: 750 g/m²

SIZE Men: S - 4XL | Women: XS - 3XL