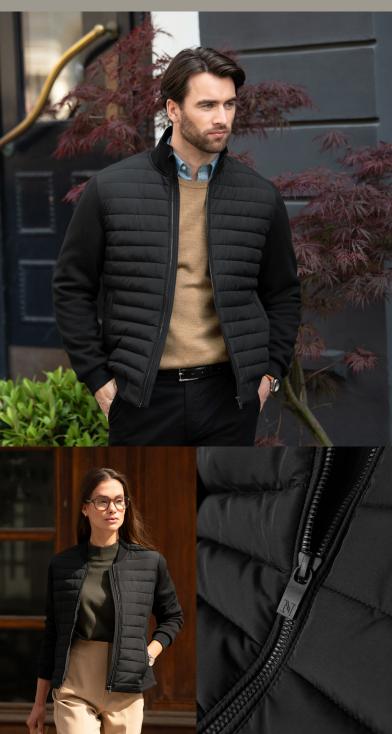

## CRESENT

### VERSATILE HYBRID JACKET

Bringing together a premium design complemented by our expertise in quality outerwear makes Crescent a versatile hybrid jacket, elegantly crafted for layering and transitional weather. With smoothly knitted sleeves, bonded with fleece, and strategically placed panels with padding in recycled polyester at the front body, this luxury hybrid jacket provides essential warmth where you need it most. Crescent is a versatile piece of outerwear that pairs nicely with both classic and more modern garments. Men's version features a stand-up collar and women's version has a feminine design with a low-cut collar.

#### **EXCLUSIVE DETAILS**

- · YKK metalux main zipper
- · Sorona® Aura padding
- · Zipped side pockets