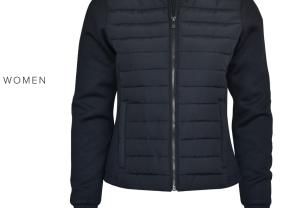

# CRESENT

MEN / WOMEN

MEN

Black / Navy

WOMEN

Black / Navy

MORE INFO

### VERSATILE HYBRID JACKET

Bringing together a premium design complemented by our expertise in quality outerwear makes Crescent a versatile hybrid jacket, elegantly crafted for layering and transitional weather. With smoothly knitted sleeves, bonded with fleece, and strategically placed panels with padding in recycled polyester at the front body, this luxury hybrid jacket provides essential warmth where you need it most. Crescent is a versatile piece of outerwear that pairs nicely with both classic and more modern garments. Men's version features a stand-up collar and women's version has a feminine design with a low-cut collar.