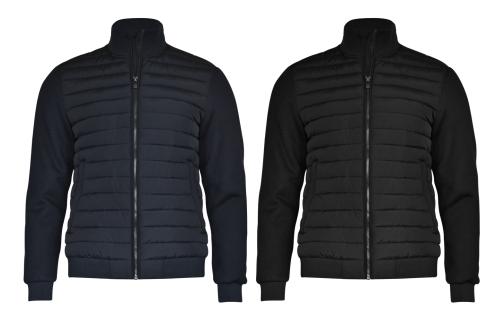

# CRESENT

MEN / WOMEN

MEN

Black / Navy

WOMEN

Black / Navy

MORE INFO

### VERSATILE HYBRID JACKET

Bringing together a premium design complemented by our expertise in quality outerwear makes Crescent a versatile hybrid jacket, elegantly crafted for layering and transitional weather. With smoothly knitted sleeves, bonded with fleece, and strategically placed panels with padding in recycled polyester at the front body, this luxury hybrid jacket provides essential warmth where you need it most. Crescent is a versatile piece of outerwear that pairs nicely with both classic and more modern garments. Men's version features a stand-up collar and women's version has a feminine design with a low-cut collar.

COLOUR Black, Navy

WEIGHT Quilt Shell: 78 g/m². Lining: 65 g/m². Sleeves & Back: 360 g/m². Rib: 750 g/m²

SIZE Men: S - 4XL | Women: XS - 3XL