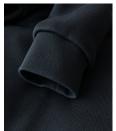

### VERSATILE HYBRID JACKET

Bringing together a premium design complemented by our expertise in quality outerwear makes Crescent a versatile hybrid jacket, elegantly crafted for layering and transitional weather. With smoothly knitted sleeves, bonded with fleece, and strategically placed panels with padding in recycled polyester at the front body, this luxury hybrid jacket provides essential warmth where you need it most. Crescent is a versatile piece of outerwear that pairs nicely with both classic and more modern garments. Men's version features a stand-up collar and women's version has a feminine design with a low-cut collar.

FABRIC Front shell: 100% Polyester. Sleeves & Back: 45% Recycled Polyester, 52% Polyester, 3% Elastane.

Front padding: 100% Recycled Polyester. Lining: 100% Recycled Polyester. Rib: 95% Polyester, 5% Elastane.