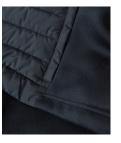

### VERSATILE HYBRID JACKET

Bringing together a premium design complemented by our expertise in quality outerwear makes Crescent a versatile hybrid jacket, elegantly crafted for layering and transitional weather. With smoothly knitted sleeves, bonded with fleece, and strategically placed panels with padding in recycled polyester at the front body, this luxury hybrid jacket provides essential warmth where you need it most. Crescent is a versatile piece of outerwear that pairs nicely with both classic and more modern garments. Men's version features a stand-up collar and women's version has a feminine design with a low-cut collar.

#### **EXCLUSIVE DETAILS**

- · YKK metalux main zipper
- · Sorona® Aura padding
- · Zipped side pockets