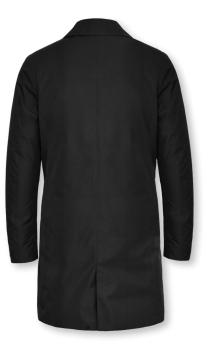

# FOLCROFT

# PREMIUM ¾-LENGTH JACKET

The Folcroft jacket is a redefined modern classic. Crafted from recycled polyester blended with a subtle stretch, this lightweight jacket offers enhanced comfort and mobility, making it perfect for daily wear - even when wearing a blazer underneath. Folcroft features a sleek, minimalistic design with clean lines, a structured collar, and discreet pockets. Lightly insulated to provide just the right amount of warmth, this jacket ensures you stay comfortable without compromising on elegance.