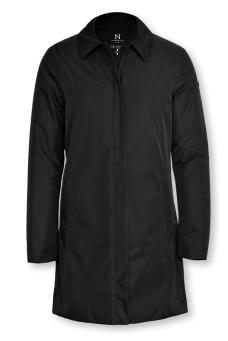

# FOLCROFT

# PREMIUM ¾-LENGTH JACKET

The Folcroft jacket is a redefined modern classic. Crafted from recycled polyester blended with a subtle stretch, this lightweight jacket offers enhanced comfort and mobility, making it perfect for daily wear - even when wearing a blazer underneath. Folcroft features a sleek, minimalistic design with clean lines, a structured collar, and discreet pockets. Lightly insulated to provide just the right amount of warmth, this jacket ensures you stay comfortable without compromising on elegance.

### COLOUR Black

- WEIGHT Shell: 139 g /m<sup>2</sup> | Lining: 65 g/m<sup>2</sup> | Pocket lining: 160 g/m<sup>2</sup>
- SIZE Men: S - 4XL | Women: XS - 3XL

#### EXCLUSIVE DETAILS

- · Lightweight
- Stretchable outer fabric
- Recycled fabric 100% recycled polyester
- · Zipped pockets
- Two-way main zipper

WASHING INSTRUCTIONS

 $\mathbb{W} \boxtimes \boxtimes \boxtimes \boxtimes \boxtimes$ 