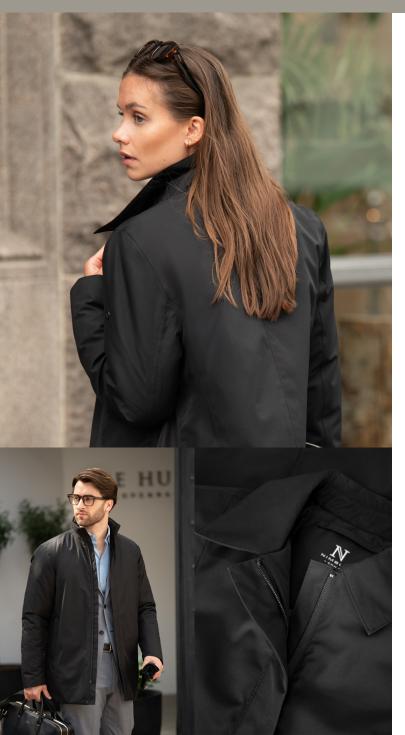

# FOLCROFT

# PREMIUM ¾-LENGTH JACKET

The Folcroft jacket is a redefined modern classic. Crafted from recycled polyester blended with a subtle stretch, this lightweight jacket offers enhanced comfort and mobility, making it perfect for daily wear - even when wearing a blazer underneath. Folcroft features a sleek, minimalistic design with clean lines, a structured collar, and discreet pockets. Lightly insulated to provide just the right amount of warmth, this jacket ensures you stay comfortable without compromising on elegance.

#### EXCLUSIVE DETAILS

- · Lightweight
- Stretchable outer fabric
- Recycled fabric 100% recycled polyester
- · Zipped pockets
- Two-way main zipper

WASHING INSTRUCTIONS

 $\mathbb{W} \boxtimes \boxtimes \boxtimes \boxtimes \boxtimes$ 