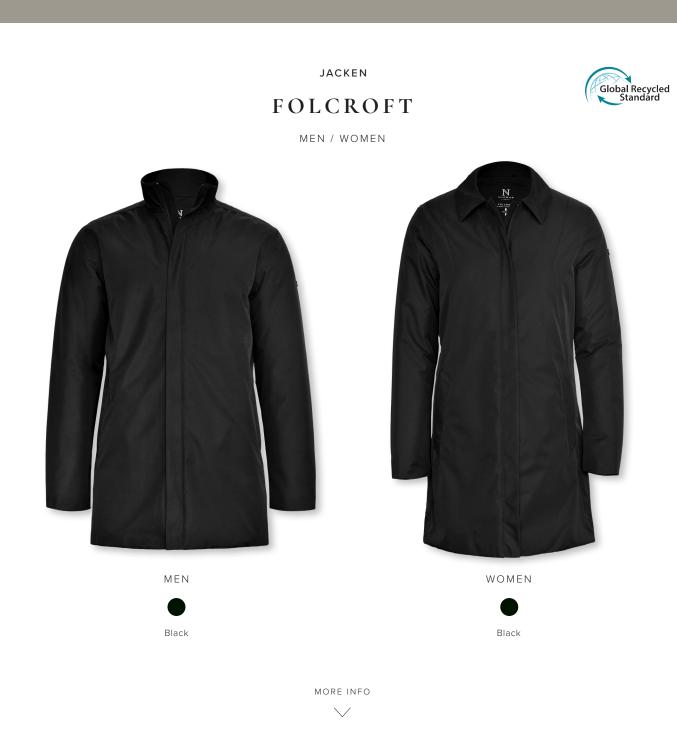

# FOLCROFT

# PREMIUM ¾-LENGTH JACKET

The Folcroft jacket is a redefined modern classic. Crafted from recycled polyester blended with a subtle stretch, this lightweight jacket offers enhanced comfort and mobility, making it perfect for daily wear - even when wearing a blazer underneath. Folcroft features a sleek, minimalistic design with clean lines, a structured collar, and discreet pockets. Lightly insulated to provide just the right amount of warmth, this jacket ensures you stay comfortable without compromising on elegance.

### COLOUR Black

- WEIGHT Shell: 139 g /m<sup>2</sup> | Lining: 65 g/m<sup>2</sup> | Pocket lining: 160 g/m<sup>2</sup>
- SIZE Men: S - 4XL | Women: XS - 3XL