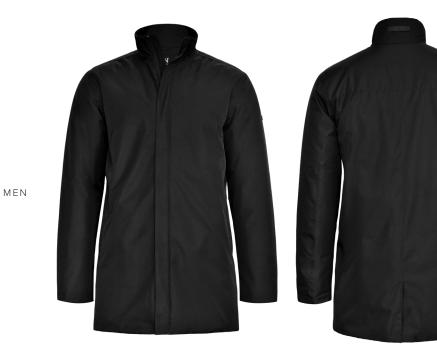

# FOLCROFT

# PREMIUM ¾-LENGTH JACKET

The Folcroft jacket is a redefined modern classic. Crafted from recycled polyester blended with a subtle stretch, this lightweight jacket offers enhanced comfort and mobility, making it perfect for daily wear - even when wearing a blazer underneath. Folcroft features a sleek, minimalistic design with clean lines, a structured collar, and discreet pockets. Lightly insulated to provide just the right amount of warmth, this jacket ensures you stay comfortable without compromising on elegance.

### COLOUR Black

- WEIGHT Shell: 139 g /m<sup>2</sup> | Lining: 65 g/m<sup>2</sup> | Pocket lining: 160 g/m<sup>2</sup>
- SIZE Men: S - 4XL | Women: XS - 3XL