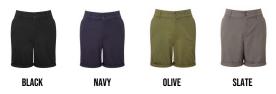

t-casual with the women's lightweight chino shorts in your wardrobe collection. Merging sleek tailoring with airy shorts styling, these aren't to be missed for the warmer months. Pair with a polo and blazer for a look that will take you from client meeting to cocktails.



Fabric: 98% Cotton, 2% Elastane, 240gsm

Wash Care:  $\sqrt{30^{\circ}}$ 

## County Of Origin: Bangladesh

#### Size Chart:

| SIZE                          | XXS  | XS   | S    | М    | L    | XL   |
|-------------------------------|------|------|------|------|------|------|
| UK SIZE                       | 6    | 8    | 10   | 12   | 14   | 16   |
| WAIST (ACTUAL MEASUREMENT CM) | 33.5 | 36   | 38.5 | 41   | 43.5 | 46   |
| LENGTH                        | 19.5 | 19.5 | 19.5 | 19.5 | 19.5 | 19.5 |

#### **Colours:**