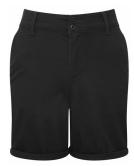

# AQ068 Women's Lightweight Chino Shorts

### **Retail Description:**

Embrace smart-casual with the women's lightweight chino shorts in your wardrobe collection. Merging sleek tailoring with airy shorts styling, these aren't to be missed for the warmer months. Pair with a polo and blazer for a look that will take you from client meeting to cocktails.