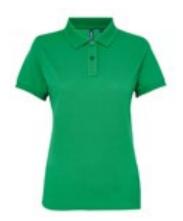

# AQ025 Women's Polycotton Blend Polo

## **Retail Description:**

Perform in style at work in the women's polycotton polo. This practical wardrobe piece with added wicking technology will help you keep cool, dry and stylish whatever the task. Ideal for office, leisure or sport, this style is an all-rounder.