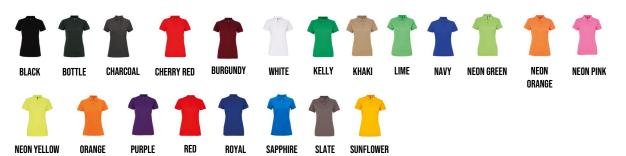

# ASQUITH & FOX®

# AQ025 Women's Polycotton Blend Polo

## **Retail Description:**

Perform in style at work in the women's polycotton polo. This practical wardrobe piece with added wicking technology will help you keep cool, dry and stylish whatever the task. Ideal for office, leisure or sport, this style is an all-rounder.



Fabric: 65% Polyester, 35% Cotton, 200gsm

Wash Care:  $\sqrt{30^{\circ}}$ 

# County Of Origin: Bangladesh

### Size Chart:

| SIZE                  | XS | S  | М   | L   | XL   | 2XL |
|-----------------------|----|----|-----|-----|------|-----|
| UK SIZE               | 8  | 10 | 12  | 14  | 16   | 18  |
| ACTUAL MEASUREMENT CM | 92 | 96 | 100 | 104 | 109  | 115 |
| LENGTH                | 62 | 63 | 64  | 65  | 66.5 | 69  |

### **Colours:**