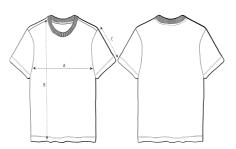

#### Details

. .

- Set-in sleeve1x1 rib at neck collar
- 1X1 rib at neck collar
- Inside back neck tape in self fabric
- Narrow twin needle topstitch at sleeve cuff and hem

#### Size Guide

|                 |      | 8    | М    | L    | XL   | XXL  |
|-----------------|------|------|------|------|------|------|
| A Half Chest    | 45   | 48   | 51   | 54   | 57   | 61   |
| B Body Length   | 56.5 | 59.5 | 61.5 | 63.5 | 65.5 | 67.5 |
| C Sleeve Length | 18   | 18.5 | 19   | 19.5 | 20   | 20.5 |