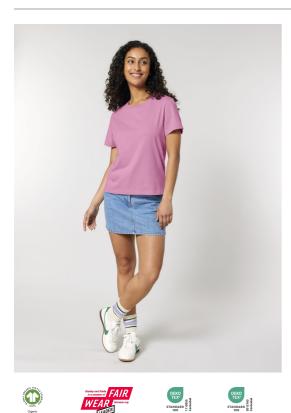

# s7anley/s7ella



### The iconic women's t-shirt

#### **Medium Fit**

XS > XXL

180 GSM

#### Details

. .

- Set-in sleeve1x1 rib at neck collar
- 1X1 rib at neck collar
- Inside back neck tape in self fabric
- Narrow twin needle topstitch at sleeve cuff and hem

#### Composition

Shell - Single Jersey 100% Cotton - Organic Ring Spun Combed - 180 GSM Fabric washed

#### Care

Wash similar colours together, no ironing on print, wash and iron inside out.

 $\boxtimes \boxtimes \boxtimes \boxtimes \oslash \boxtimes$ 

#### Country of origin

Weaving : Bangladesh Dyeing : Bangladesh Assembly : Bangladesh



#### **Certification information**

All colours are GOTS certified except for Heather Haze, which is GRS certified.

# s7anley/s7ella



#### **Essential Heathers**



### **Special Heathers**





####