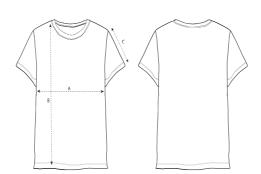

### Size Guide

|   | Sizes         | XS | S    | М  | L    | XL | XXL  |
|---|---------------|----|------|----|------|----|------|
| Α | Half Chest    | 47 | 50   | 53 | 56   | 59 | 63   |
| В | Body Length   | 59 | 62   | 64 | 66   | 68 | 70   |
| С | Sleeve Length | 17 | 17.5 | 18 | 18.5 | 19 | 19.5 |