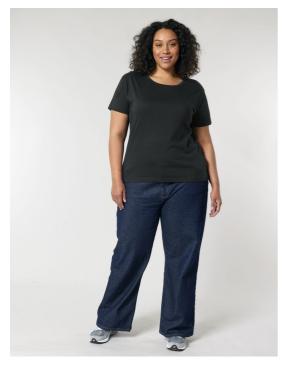

shirt

**Medium Fit** 

- Set-in sleeve
- Self fabric inserted neck binding
- Inside back neck tape in self fabric
- Narrow twin needle topstitch at sleeve cuff and hem

The iconic mid-light women's scoop neck t-

XS > XXL