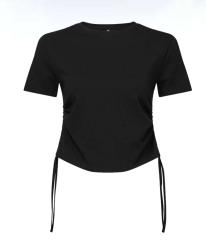

# TR069 Women's TriDri® Ruched Crop Top

## **Retail Description:**

Make a statement in the women's TriDri® ruched crop top. Inspired by our TR019 crop this update features ruched detailing to both sides that can be easily adjusted to create your desired look. Dress up or down, whatever the occasion this style won't look out of place.