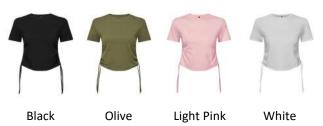

# TR069 Women's TriDri® Ruched Crop Top

## **Retail Description:**

Make a statement in the women's TriDri® ruched crop top. Inspired by our TR019 crop this update features ruched detailing to both sides that can be easily adjusted to create your desired look. Dress up or down, whatever the occasion this style won't look out of place.

#### **Fabric:**

100% Cotton, 150gsm



#### Wash Care:



**Commodity** 6109100090

Country of Origin: Bangladesh

#### **Size Chart:**

| Size        | 2XS  | XS   | S    | М    | L    | XL   |
|-------------|------|------|------|------|------|------|
| Size to Fit | 6    | 8    | 10   | 12   | 14   | 16   |
| Actual cm   | 75   | 81   | 87   | 93   | 99   | 105  |
| Length cm   | 44.5 | 46.5 | 48.5 | 50.5 | 52.5 | 54.5 |

### **Colours:**