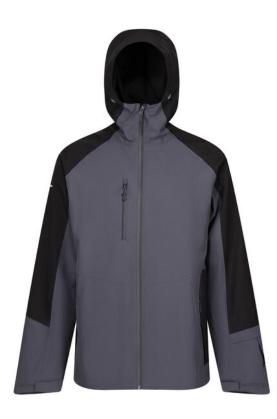

## **Product Specifications Sheet**

RG585 X-Pro Beacon Brite Light Waterproof Jacket

| Product Information | Waterproof and breathable Isotex 10000 100%<br>recycled polyester 4-way stretch fabric<br>Tapes seams<br>Grown on adjustable hood<br>Fully mesh lined inner<br>Reflective prints on upper arms<br>Brite Lite sleeve torch technology concealed in<br>pocket with rechargable battery<br>Adjustable cuffs and hem<br>Multiple pockets including inner security pocket<br>Embroidery access zip<br>Ventilation zips in the underarms |
|---------------------|------------------------------------------------------------------------------------------------------------------------------------------------------------------------------------------------------------------------------------------------------------------------------------------------------------------------------------------------------------------------------------------------------------------------------------|
| Men's               | Sizes S - 3XL (EU 48 - 62)                                                                                                                                                                                                                                                                                                                                                                                                         |
| Carton Quantity     | 16                                                                                                                                                                                                                                                                                                                                                                                                                                 |
| Country of Origin   | China                                                                                                                                                                                                                                                                                                                                                                                                                              |
| Commodity Code      | 6210200010                                                                                                                                                                                                                                                                                                                                                                                                                         |