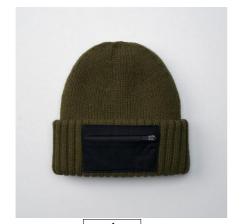

## **Zip Patch Beanie**

Made from recycled materials

TearAway label

Hand wash only

**SKU Count** 

4 ONE

Size

72

5x11 cm

Black, Graphite Grey/Black, Military Green/Black, Sand/Black Colours

**Fabric** 50% Recycled Polyester/50% Acrylic

**Features** Contains 100% GRS certified recycled cotton, certified by

Control Union CU811033

Contains at least 50% Recycled Polyester

Chunky double layer knit

Engineered crown for maximum comfort

Cotton twill patch for decoration Zippered front patch pocket

TearAway label for ease of rebranding

6505009090 **Commodity Code Country of Origin** China