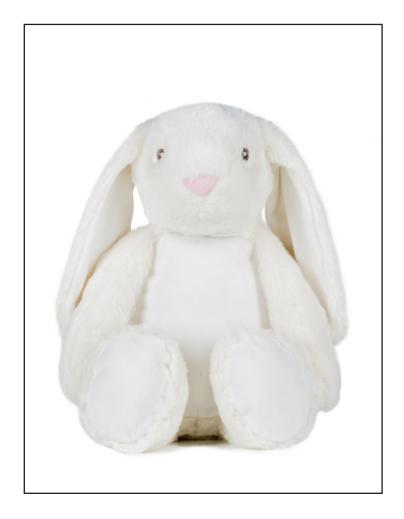

## MM050 Zippie Bunny - White

Fabric: 100% Polyester

Plush

Weight:

Sizes: ONE SIZE - L

Carton: 24

Country of Origin: China Commodity Code: 95030041

- Zippie Bunny Rabbit
- Zip on bottom of Rabbit for access to tummy for embroidery
- Removeable inner stuffing
- Bean filled bottom and feet
- Complies with EN71 regulations
- Suitable for all ages

## MM050 Zippie Bunny - White

| Teddy Measurments | L    |
|-------------------|------|
| Full Heights-cms  | 34.5 |
|                   |      |
| Decoration Panel  |      |
| Length-cms        | 20   |
| Width-cms         | 16.5 |