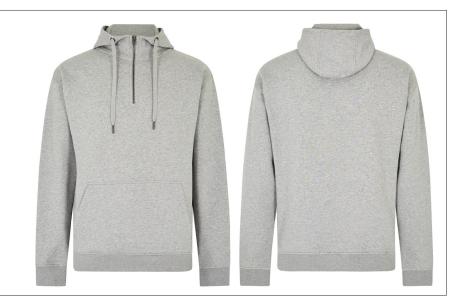

### **FEATURES/STYLE & FIT**

Regular fit

100% cotton face

Raised hood with self colour jersey lining

Self colour woven tape to neck and back of zip

Single topstitched armholes and shoulder seams

Full needle doubled layered cuff and welt

Single topstitched cuff and welt

Kangaroo pocket with double topstitching

Metal central YKK 1/4 zip with metal puller

Matching metal eyelets

Flat self coloured cord with metal ends

Tear out back neck label

#### **COLOURS**

BLACK PANTONE BLACK C C:0 M:0 Y:0 K:100

HEATHER GREY NAVY
PANTONE COOL GREY 8 C
C:0 M:1 Y:0 K:43 PANTONE 2767 C
C:100 M:78 Y:0 K:54

\*These colour references are provided for replication of Kustom Kit® colours in printed materials and online only. Whilst these represent the closest possible pantone match, they should not be used as a direct comparison to actual garment colours.